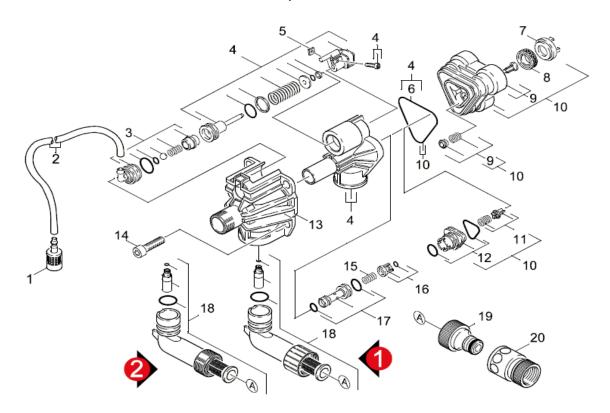

#### Step Two:

Remove the four Hex headed screws #14 that hold the pump together. You will need a 6mm Allen wrench.

See larger parts breakdown on back

### Step Three:

Separate the plastic pump (4) from the metal housing (13) by inserting a flat bladed screwdriver into the slot on the side of the pump. The two parts will separate when you work the screwdriver between the metal and plastic by twisting. Do not pry.

### Step Six:

Complete Inlet Elbow & Control Head assembly. Bolt the pump back together "be sure that all parts are in the correct place." Replace the housing.

## Pump Breakdown