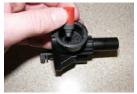

#### Step Four:

Remove broken inlet tube from Control Head. Remove old and replace new Check Valve. Lubricate o-ring and insert new Check Valve into Control Head.