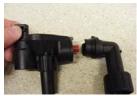

### Step Five:

Insert Water Inlet Elbow (9001-1880 or 9001-1870) into bottom of Control Head. Line up tab with guide on back side of Control Head. If Inlet Elbow does not slide evenly into Control Head, pull Check Valve to center of opening and insert Elbow at angle as shown in picture on left