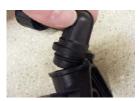

### Step Five:

Insert Water Inlet Elbow (9001-1880 or 9001-1870) into bottom of Control Head. Line up tab with guide on back side of Control Head. If Inlet Elbow does not slide evenly into Control Head, pull Check Valve to center of opening and insert Elbow at angle as shown in picture on left