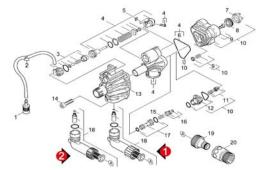

#### Step Two:

Remove the four Hex headed screws #14 that hold the pump together. You will need a 6mm Allen wrench.

See larger parts breakdown on back

## Pump Breakdown