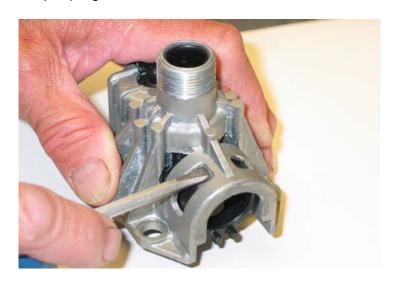

### Step Three:

Separate the plastic pump (4) from the metal housing (13) by inserting a flat bladed screwdriver into the slot on the side of the pump. The two parts will separate when you work the screwdriver between the metal and plastic by twisting. Do not pry.

If this method does not work, place assembly in freezer over night. Plastic pump will separate from the metal housing in an easy manor. Make sure that when placing assembly in the freezer there is no water inside.