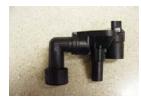

#### Step Four:

Remove broken inlet tube from Control Head. Remove old and replace new Check Valve. Lubricate o-ring and insert new Check Valve into Control Head.

### Step Five:

Insert Water Inlet Elbow (9001-1880 or 9001-1870) into bottom of Control Head. Line up tab with guide on back side of Control Head. If Inlet Elbow does not slide evenly into Control Head, pull Check Valve to center of opening and insert Elbow at angle as shown in picture on left