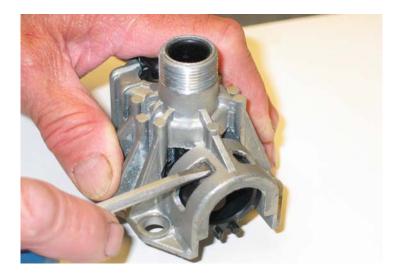

### Step Three:

Separate the plastic pump (4) from the metal housing (13) by inserting a flat bladed screwdriver into the slot on the side of the pump. The two parts will separate when you work the screwdriver between the metal and plastic by twisting. Do not pry.

If this method does not work, place assembly in freezer over night. Plastic pump will separate from the metal housing in an easy manor. Make sure that when placing assembly in the freezer there is no water inside.