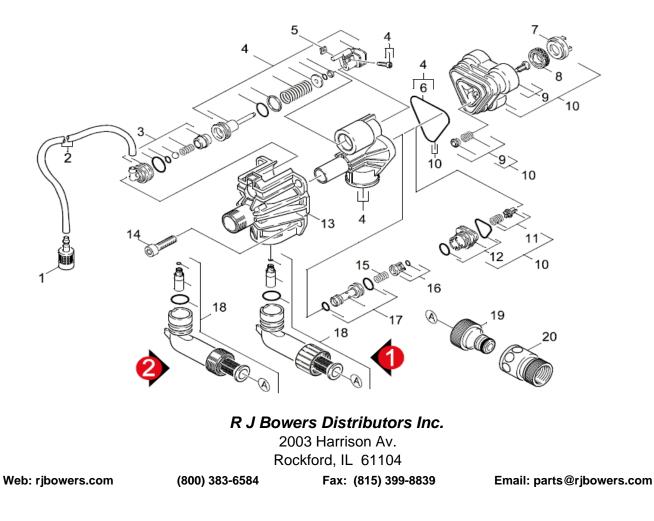

#### Step Two:

Remove the four Hex headed screws #14 that hold the pump together. You will need a 6mm Allen wrench.

See larger parts breakdown on back

### Step Three:

Separate the plastic pump (4) from the metal housing (13) by inserting a flat bladed screwdriver into the slot on the side of the pump. The two parts will separate when you work the screwdriver between the metal and plastic by twisting. Do not pry.

## Pump Breakdown