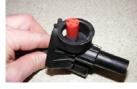

#### Step Five:

Insert Water Inlet Elbow (9001-1880 or 9001-1870) into bottom of Control Head. Line up tab with guide on back side of Control Head. If Inlet Elbow does not slide evenly into Control Head, pull Check Valve to center of opening and insert Elbow at angle as shown in picture on left