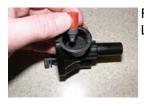

#### Step Four:

Remove broken inlet tube from Control Head. Remove old and replace new Check Valve. Lubricate o-ring and insert new Check Valve into Control Head.

R J Bowers Distributors Inc.

2003 Harrison Av. Rockford, IL 61104 Fax: (815) 399-8839