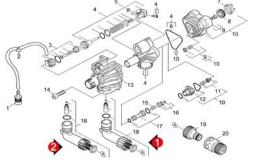

#### Step Two:

Remove the four Hex headed screws #14 that hold the pump together. You will need a 6mm Allen wrench.

See larger parts breakdown on back

## Pump Breakdown