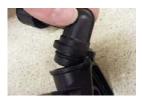

#### Step Four:

Remove broken inlet tube from Control Head. Remove old and replace new Check Valve. Lubricate o-ring and insert new Check Valve into Control Head.

R J Bowers Distributors Inc.

2003 Harrison Av. Rockford, IL 61104 Fax: (815) 399-8839