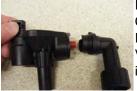

#### Step Five:

Insert Water Inlet Elbow (9001-1880 or 9001-1870) into bottom of Control Head. Line up tab with guide on back side of Control Head. If Inlet Elbow does not slide evenly into Control Head, pull Check Valve to center of opening and insert Elbow at angle as shown in picture on left